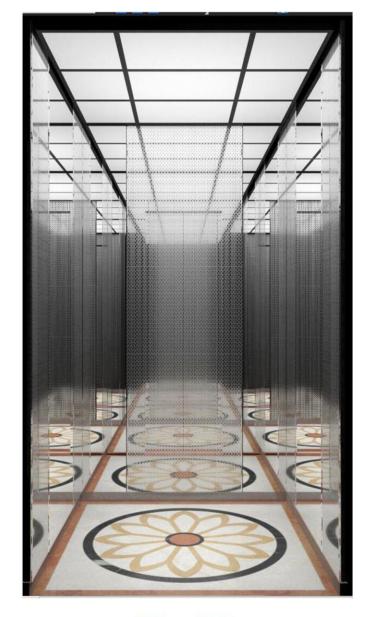

SEE---CP01

SEE---0P07

Ceiling: Mirror st.st.frame with acrylic light decoration
Cabin walls: Rear wall center panel mirror etched st.st.,
auxiliary panel mirror st.st.; Two side walls center panel mirror st.st.,
auxiliary panel mirror etched st.st.; front wall mirror st.st.

Cabin door: Mirror etched st.st.

Flooring: PVC

| Capacity<br>Kg | No.of<br>Persons                |                  | Entrance (w x н )mm | Car net size ( w × p )mm |             | nside dimension    |        |                                                                |  |
|----------------|---------------------------------|------------------|---------------------|--------------------------|-------------|--------------------|--------|----------------------------------------------------------------|--|
|                |                                 | No.of Speed(m/s) | center opening      |                          |             |                    | ОН     |                                                                |  |
| 400            | -                               | 1.0              | 700 0100            | 1150 1100                | 1700 1000   | 1400               | 4200   | 0000 0000 0500                                                 |  |
| 400            | 5                               | 1.5/1.75         | 700×2100            | 1150 × 1100              | 1700 × 1800 | 1600               | 4400   | 2200 × 3600 × 2500<br>2200 × 3600 × 2500<br>2400 × 3600 × 2500 |  |
| 450            | 5                               | 1.0              | 700×2100            | 1450 4400                | 4700 4000   | 1400               | 4200   | 2000 2000 2500                                                 |  |
| 450            | 5                               | 1.5/1.75         | 700 X 2100          | 1150 × 1100              | 1700 × 1800 | 1600               | 4400   | 2200 x 3600 x 2500                                             |  |
| 630            | 8                               | 1.0              | 900 2100            | 1300 × 1250              | 1850 ~ 1000 | 1400               | 4200   | 2400 ~ 2600 ~ 2500                                             |  |
| 630 8          | 0                               | 1.5/1.75         | 800×2100            | 1300 X 1230              | 1850 × 1900 | 1600               | 4400   | 2400 × 3000 × 230                                              |  |
| 200            | 10                              | 1.0              | 200 - 2100          | 1500 1200                | 2050 - 1050 | 1400               | 4200   | 0000 2000 000                                                  |  |
| 800            | 10                              | 1.5/1.75         | 800×2100            | 1500 × 1300              | 2050 × 1950 | 1600               | 4400   | 2600 × 3800 × 2500                                             |  |
| 1000           | 13                              | 1.0              | 900×2100            | 1600 × 1500              | 2150×2150   | 1400               | 4200   | 2800 × 4000 × 2500                                             |  |
| 1000           | 13                              | 1.5/1.75         | 900 X 2100          | 1000 X 1500              | 2130 X 2130 | 1600               | 4400   |                                                                |  |
| 1050           |                                 | 1.0              | 1000 0100           | 1750 1000                | 0000 0050   | 1400               | 0 4200 | 2000 - 4000 - 0500                                             |  |
| 1250           | 16                              | 1.5/1.75         | 1000×2100           | 1750 × 1600 2300         | 2300 × 2250 | 1600               | 4400   | 3000 × 4200 × 2500                                             |  |
| 1000           | 1600 21 1.0 1100×2100 2050×1700 | 2050 1700        | 2600×2450           | 1400                     | 4200        | 3300 × 4500 × 2500 |        |                                                                |  |
| 1600           |                                 | 1.5/1.75         | 1100 X 2100         | 2050 X 1700              | 2000 x 2450 | 1600               | 4400   | 3300 X 4500 X 2500                                             |  |