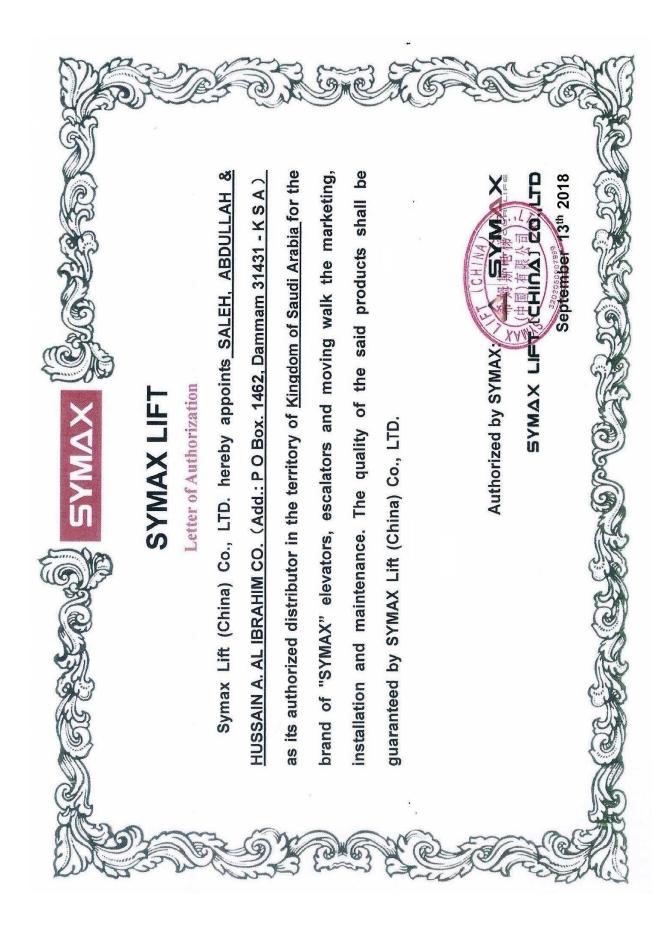

We are the sole agent of Symax Elevators in Saudi Arabia which are the main stream company, They strictly follows national standard GB7588 and the company has obtained the class-A installation revamping and maintenance license and class-A manufacturing license of special equipment.

We are also dealing some other elevator brands which are the holder of I S O certification, and they are the world's most leading brands, that are: 1. SODIMAS – FRANCE. 2. CENTODUCATI – ITALY. 3. I G V - ITALY 4. DOMUS LIFT - ITALY. 5. SANYO ELEVATORS & ESCALATORS - CHINA 6. DELFAR ELEVATORS - CHINA