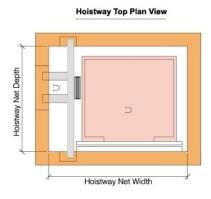

Cabin door: Mirror etched st.st.

Flooring: PVC

| Capacity<br>Kg | No.of<br>Persons                |                  | Entrance (w x н )mm | Car net size ( w × p )mm |             | nside dimension    |        |                                                                |  |
|----------------|---------------------------------|------------------|---------------------|--------------------------|-------------|--------------------|--------|----------------------------------------------------------------|--|
|                |                                 | No.of Speed(m/s) | center opening      |                          |             |                    | ОН     |                                                                |  |
| 400            | -                               | 1.0              | 700 0100            | 1150 1100                | 1700 1000   | 1400               | 4200   | 0000 0000 0500                                                 |  |
| 400            | 5                               | 1.5/1.75         | 700×2100            | 1150 × 1100              | 1700 × 1800 | 1600               | 4400   | 2200 × 3600 × 2500<br>2200 × 3600 × 2500<br>2400 × 3600 × 2500 |  |
| 450            | 5                               | 1.0              | 700×2100            | 1450 4400                | 4700 4000   | 1400               | 4200   | 2000 2000 2500                                                 |  |
| 450            | 5                               | 1.5/1.75         | 700 X 2100          | 1150 × 1100              | 1700 × 1800 | 1600               | 4400   | 2200 x 3600 x 2500                                             |  |
| 630            | 8                               | 1.0              | 900 2100            | 1300 × 1250              | 1850 ~ 1000 | 1400               | 4200   | 2400 ~ 2600 ~ 2500                                             |  |
| 630 8          | 0                               | 1.5/1.75         | 800×2100            | 1300 X 1230              | 1850 × 1900 | 1600               | 4400   | 2400 × 3000 × 230                                              |  |
| 200            | 10                              | 1.0              | 200 - 2100          | 1500 1200                | 2050 - 1050 | 1400               | 4200   | 0000 2000 000                                                  |  |
| 800            | 10                              | 1.5/1.75         | 800×2100            | 1500 × 1300              | 2050 × 1950 | 1600               | 4400   | 2600 × 3800 × 2500                                             |  |
| 1000           | 13                              | 1.0              | 900×2100            | 1600 × 1500              | 2150×2150   | 1400               | 4200   | 2800 × 4000 × 2500                                             |  |
| 1000           | 13                              | 1.5/1.75         | 900 X 2100          | 1000 X 1500              | 2130 X 2130 | 1600               | 4400   |                                                                |  |
| 1050           |                                 | 1.0              | 1000 0100           | 1750 1000                | 0000 0050   | 1400               | 0 4200 | 2000 - 4000 - 0500                                             |  |
| 1250           | 16                              | 1.5/1.75         | 1000×2100           | 1750 × 1600 2300         | 2300 × 2250 | 1600               | 4400   | 3000 × 4200 × 2500                                             |  |
| 1000           | 1600 21 1.0 1100×2100 2050×1700 | 2050 1700        | 2600×2450           | 1400                     | 4200        | 3300 × 4500 × 2500 |        |                                                                |  |
| 1600           |                                 | 1.5/1.75         | 1100 X 2100         | 2050 X 1700              | 2000 x 2450 | 1600               | 4400   | 3300 X 4500 X 2500                                             |  |

The schematic drawing of civil work is for reference only.

## Machine roomless (MRL) passenger elevator

| Capacity | No.of    | Speed(m/s) | Entrance ( w×H )mm | Car net size | Shaft inside of | de dimensio                                                                                                                    |                                                                                                                                                                                                                                 |  |
|----------|----------|------------|--------------------|--------------|-----------------|--------------------------------------------------------------------------------------------------------------------------------|---------------------------------------------------------------------------------------------------------------------------------------------------------------------------------------------------------------------------------|--|
| Kg       | Persons  |            | center opening     | (w×p)mm      |                 |                                                                                                                                | ОН                                                                                                                                                                                                                              |  |
| 0724440  | _        | 1.0        | 700×2100 1100×1150 |              |                 | 1500                                                                                                                           | 4200                                                                                                                                                                                                                            |  |
| 450      | 5        | 1.5/1.75   | 700 x 2100         | 1100 × 1150  | 2000 × 1700     | 1700                                                                                                                           | 4400                                                                                                                                                                                                                            |  |
| 630      | 0        | 1.0        | 800 × 2100         | 1200 - 1250  | 2200 v 1900     | 1500                                                                                                                           | 4200                                                                                                                                                                                                                            |  |
| 630      | 8 1      | 1.5/1.75   | 800 x 2100         | 1300 × 1250  | 2200 × 1800     | 1700                                                                                                                           | 4400                                                                                                                                                                                                                            |  |
| 000      | 40       | 1.0        | 800×2100           | 4.50 4050    | 1250 2250 11050 | 1500                                                                                                                           | 4200                                                                                                                                                                                                                            |  |
| 800 10   | 1.5/1.75 | 800 X 2100 | 1450 × 1350        | 2350 × 1850  | 1700            | 4400                                                                                                                           |                                                                                                                                                                                                                                 |  |
| 1000     | 10       | 1.0        | 900×2100           | 1600 × 1500  | 2500 × 1950     | 1500                                                                                                                           | 4200                                                                                                                                                                                                                            |  |
| 1000     | 13       | 1.5/1.75   | 900 x 2100         | 1600 X 1500  |                 | 1700                                                                                                                           | OH 000 4200 4200 000 4200 000 4200 000 4200 000 4400 000 4200 000 4400 000 4200 000 4200 000 4200 000 4200 000 4200 000 4200 000 4200 000 4200 000 4200 000 4200 000 4200 000 4200 000 4200 000 4200 000 4200 000 4200 000 4200 |  |
| 4050     |          | 1.0        | 4000 0400          | 4750 4000    | 0000 0050       | 1600                                                                                                                           | 4200                                                                                                                                                                                                                            |  |
| 1250     | 16       | 1.5/1.75   | 1000×2100          | 1750 × 1600  | 2800 × 2050     | 1500 4200<br>1700 4400<br>1500 4200<br>1700 4400<br>1500 4200<br>1700 4400<br>1500 4200<br>1700 4400<br>1600 4200<br>1800 4400 | 4400                                                                                                                                                                                                                            |  |
| 1600 2   |          | 1.0        | 1100 0100          | 0050 4700    | 0400 0450       | 1600                                                                                                                           | 4200                                                                                                                                                                                                                            |  |
|          | 21       | 1.5/1.75   | 1100×2100          | 2050 × 1700  | 3100×2150       | 1800                                                                                                                           | 4400                                                                                                                                                                                                                            |  |