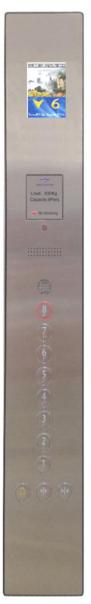

SEE---CP01

SEE---0P07

Ceiling: Mirror st.st.frame with acrylic light decoration
Cabin walls: Rear wall center panel mirror etched st.st.,
auxiliary panel mirror st.st.; Two side walls center panel mirror st.st.,
auxiliary panel mirror etched st.st.; front wall mirror st.st.

Cabin door: Mirror etched st.st.

Flooring: PVC

| Capacity<br>Kg | No.of<br>Persons                |                  | Entrance (w x н )mm | Car net size ( w × p )mm |             | nside dimension    |        |                                                                |  |
|----------------|---------------------------------|------------------|---------------------|--------------------------|-------------|--------------------|--------|----------------------------------------------------------------|--|
|                |                                 | No.of Speed(m/s) | center opening      |                          |             |                    | ОН     |                                                                |  |
| 400            | -                               | 1.0              | 700 0100            | 1150 1100                | 1700 1000   | 1400               | 4200   | 0000 0000 0500                                                 |  |
| 400            | 5                               | 1.5/1.75         | 700×2100            | 1150 × 1100              | 1700 × 1800 | 1600               | 4400   | 2200 × 3600 × 2500<br>2200 × 3600 × 2500<br>2400 × 3600 × 2500 |  |
| 450            | 5                               | 1.0              | 700×2100            | 1450 4400                | 4700 4000   | 1400               | 4200   | 2000 2000 2500                                                 |  |
| 450            | 5                               | 1.5/1.75         | 700 X 2100          | 1150 × 1100              | 1700 × 1800 | 1600               | 4400   | 2200 x 3600 x 2500                                             |  |
| 630            | 8                               | 1.0              | 900 2100            | 1300 × 1250              | 1850 ~ 1000 | 1400               | 4200   | 2400 ~ 2600 ~ 2500                                             |  |
| 630 8          | 0                               | 1.5/1.75         | 800×2100            | 1300 X 1230              | 1850 × 1900 | 1600               | 4400   | 2400 × 3000 × 230                                              |  |
| 200            | 10                              | 1.0              | 200 - 2100          | 1500 1200                | 2050 - 1050 | 1400               | 4200   | 0000 2000 000                                                  |  |
| 800            | 10                              | 1.5/1.75         | 800×2100            | 1500 × 1300              | 2050 × 1950 | 1600               | 4400   | 2600 × 3800 × 2500                                             |  |
| 1000           | 13                              | 1.0              | 900×2100            | 1600 × 1500              | 2150×2150   | 1400               | 4200   | 2800 × 4000 × 2500                                             |  |
| 1000           | 13                              | 1.5/1.75         | 900 X 2100          | 1000 X 1500              | 2130 X 2130 | 1600               | 4400   |                                                                |  |
| 1050           |                                 | 1.0              | 1000 0100           | 1750 1000                | 0000 0050   | 1400               | 0 4200 | 2000 - 4000 - 0500                                             |  |
| 1250           | 16                              | 1.5/1.75         | 1000×2100           | 1750 × 1600 2300         | 2300 × 2250 | 1600               | 4400   | 3000 × 4200 × 2500                                             |  |
| 1000           | 1600 21 1.0 1100×2100 2050×1700 | 2050 1700        | 2600×2450           | 1400                     | 4200        | 3300 × 4500 × 2500 |        |                                                                |  |
| 1600           |                                 | 1.5/1.75         | 1100 X 2100         | 2050 X 1700              | 2000 x 2450 | 1600               | 4400   | 3300 X 4500 X 2500                                             |  |