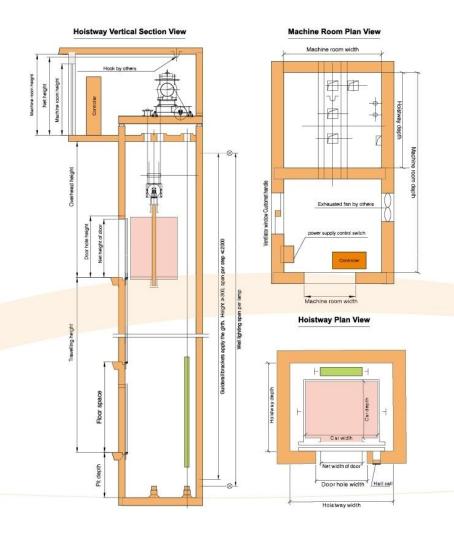

Cabin door: Mirror etched st.st.

Flooring: PVC

| Capacity<br>Kg | No.of<br>Persons                |                  | Entrance (w x н )mm | Car net size ( w × p )mm |             | nside dimension    |        |                                                                |  |
|----------------|---------------------------------|------------------|---------------------|--------------------------|-------------|--------------------|--------|----------------------------------------------------------------|--|
|                |                                 | No.of Speed(m/s) | center opening      |                          |             |                    | ОН     |                                                                |  |
| 400            | -                               | 1.0              | 700 0100            | 1150 1100                | 1700 1000   | 1400               | 4200   | 0000 0000 0500                                                 |  |
| 400            | 5                               | 1.5/1.75         | 700×2100            | 1150 × 1100              | 1700 × 1800 | 1600               | 4400   | 2200 × 3600 × 2500<br>2200 × 3600 × 2500<br>2400 × 3600 × 2500 |  |
| 450            | 5                               | 1.0              | 700×2100            | 1450 4400                | 4700 4000   | 1400               | 4200   | 2000 2000 2500                                                 |  |
| 450            | 5                               | 1.5/1.75         | 700 X 2100          | 1150 × 1100              | 1700 × 1800 | 1600               | 4400   | 2200 x 3600 x 2500                                             |  |
| 630            | 8                               | 1.0              | 900 2100            | 1300 × 1250              | 1850 ~ 1000 | 1400               | 4200   | 2400 ~ 2600 ~ 2500                                             |  |
| 630 8          | 0                               | 1.5/1.75         | 800×2100            | 1300 X 1230              | 1850 × 1900 | 1600               | 4400   | 2400 × 3000 × 230                                              |  |
| 200            | 10                              | 1.0              | 200 - 2100          | 1500 1200                | 2050 - 1050 | 1400               | 4200   | 0000 2000 000                                                  |  |
| 800            | 10                              | 1.5/1.75         | 800×2100            | 1500 × 1300              | 2050 × 1950 | 1600               | 4400   | 2600 × 3800 × 2500                                             |  |
| 1000           | 13                              | 1.0              | 900×2100            | 1600 × 1500              | 2150×2150   | 1400               | 4200   | 2800 × 4000 × 2500                                             |  |
| 1000           | 13                              | 1.5/1.75         | 900 X 2100          | 1000 X 1500              | 2130 X 2130 | 1600               | 4400   |                                                                |  |
| 1050           |                                 | 1.0              | 1000 0100           | 1750 1000                | 0000 0050   | 1400               | 0 4200 | 2000 - 4000 - 0500                                             |  |
| 1250           | 16                              | 1.5/1.75         | 1000×2100           | 1750 × 1600 2300         | 2300 × 2250 | 1600               | 4400   | 3000 × 4200 × 2500                                             |  |
| 1000           | 1600 21 1.0 1100×2100 2050×1700 | 2050 1700        | 2600×2450           | 1400                     | 4200        | 3300 × 4500 × 2500 |        |                                                                |  |
| 1600           |                                 | 1.5/1.75         | 1100 X 2100         | 2050 X 1700              | 2000 x 2450 | 1600               | 4400   | 3300 X 4500 X 2500                                             |  |

The schematic drawing of civil work is for reference only.

## Machine roomless (MRL) passenger elevator

| Capacity | No.of    | Speed(m/s) | Entrance ( w×H )mm | Car net size | Shaft inside of | de dimensio                                                                                                                    |                                                                                                                                                                                                                                 |  |
|----------|----------|------------|--------------------|--------------|-----------------|--------------------------------------------------------------------------------------------------------------------------------|---------------------------------------------------------------------------------------------------------------------------------------------------------------------------------------------------------------------------------|--|
| Kg       | Persons  |            | center opening     | (w×p)mm      |                 |                                                                                                                                | ОН                                                                                                                                                                                                                              |  |
| 0724440  | _        | 1.0        | 700×2100 1100×1150 |              |                 | 1500                                                                                                                           | 4200                                                                                                                                                                                                                            |  |
| 450      | 5        | 1.5/1.75   | 700 x 2100         | 1100 × 1150  | 2000 × 1700     | 1700                                                                                                                           | 4400                                                                                                                                                                                                                            |  |
| 630      | 0        | 1.0        | 800 × 2100         | 1200 - 1250  | 2200 v 1900     | 1500                                                                                                                           | 4200                                                                                                                                                                                                                            |  |
| 630      | 8 1      | 1.5/1.75   | 800 x 2100         | 1300 × 1250  | 2200 × 1800     | 1700                                                                                                                           | 4400                                                                                                                                                                                                                            |  |
| 000      | 40       | 1.0        | 800×2100           | 4.50 4050    | 1250 2250 11050 | 1500                                                                                                                           | 4200                                                                                                                                                                                                                            |  |
| 800 10   | 1.5/1.75 | 800 X 2100 | 1450 × 1350        | 2350 × 1850  | 1700            | 4400                                                                                                                           |                                                                                                                                                                                                                                 |  |
| 1000     | 10       | 1.0        | 900×2100           | 1600 × 1500  | 2500 × 1950     | 1500                                                                                                                           | 4200                                                                                                                                                                                                                            |  |
| 1000     | 13       | 1.5/1.75   | 900 x 2100         | 1600 X 1500  |                 | 1700                                                                                                                           | OH 000 4200 4200 000 4200 000 4200 000 4200 000 4400 000 4200 000 4400 000 4200 000 4200 000 4200 000 4200 000 4200 000 4200 000 4200 000 4200 000 4200 000 4200 000 4200 000 4200 000 4200 000 4200 000 4200 000 4200 000 4200 |  |
| 4050     |          | 1.0        | 4000 0400          | 4750 4000    | 0000 0050       | 1600                                                                                                                           | 4200                                                                                                                                                                                                                            |  |
| 1250     | 16       | 1.5/1.75   | 1000×2100          | 1750 × 1600  | 2800 × 2050     | 1500 4200<br>1700 4400<br>1500 4200<br>1700 4400<br>1500 4200<br>1700 4400<br>1500 4200<br>1700 4400<br>1600 4200<br>1800 4400 | 4400                                                                                                                                                                                                                            |  |
| 1600 2   |          | 1.0        | 1100 0100          | 0050 4700    | 0400 0450       | 1600                                                                                                                           | 4200                                                                                                                                                                                                                            |  |
|          | 21       | 1.5/1.75   | 1100×2100          | 2050 × 1700  | 3100×2150       | 1800                                                                                                                           | 4400                                                                                                                                                                                                                            |  |