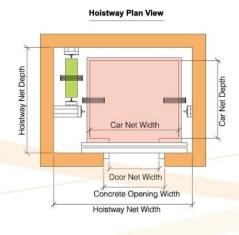

| 16                              | 1.5/1.75         | 1000×2100           | 1750 × 1600 2300         | 2300 × 2250 | 1600               | 4400   | 3000 × 4200 × 2500                                             |  |
| 1000           | 1600 21 1.0 1100×2100 2050×1700 | 2050 1700        | 2600×2450           | 1400                     | 4200        | 3300 × 4500 × 2500 |        |                                                                |  |
| 1600           |                                 | 1.5/1.75         | 1100 X 2100         | 2050 X 1700              | 2000 x 2450 | 1600               | 4400   | 3300 X 4500 X 2500                                             |  |

The schematic drawing of civil work is for reference only.



## Machine roomless (MRL) passenger elevator







| Capacity | No.of    | Speed(m/s) | Entrance ( w×H )mm | Car net size | Shaft inside of | de dimensio                                                                                                                    |                                                                                                                                                                                                                                 |  |
|----------|----------|------------|--------------------|--------------|-----------------|--------------------------------------------------------------------------------------------------------------------------------|----------------------------------------------------------------------------------------------------------------------------------