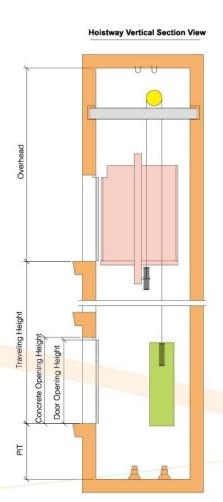

Cabin door: Mirror etched st.st.

Flooring: PVC

| Capacity<br>Kg | No.of<br>Persons                |                  | Entrance (w x н )mm | Car net size ( w × p )mm |             | nside dimension    |        |                                                                |  |
|----------------|---------------------------------|------------------|---------------------|--------------------------|-------------|--------------------|--------|----------------------------------------------------------------|--|
|                |                                 | No.of Speed(m/s) | center opening      |                          |             |                    | ОН     |                                                                |  |
| 400            | -                               | 1.0              | 700 0100            | 1150 1100                | 1700 1000   | 1400               | 4200   | 0000 0000 0500                                                 |  |
| 400            | 5                               | 1.5/1.75         | 700×2100            | 1150 × 1100              | 1700 × 1800 | 1600               | 4400   | 2200 × 3600 × 2500<br>2200 × 3600 × 2500<br>2400 × 3600 × 2500 |  |
| 450            | 5                               | 1.0              | 700×2100            | 1450 4400                | 4700 4000   | 1400               | 4200   | 2000 2000 2500                                                 |  |
| 450            | 5                               | 1.5/1.75         | 700 X 2100          | 1150 × 1100              | 1700 × 1800 | 1600               | 4400   | 2200 x 3600 x 2500                                             |  |
| 630            | 8                               | 1.0              | 900 2100            | 1300 × 1250              | 1850 ~ 1000 | 1400               | 4200   | 2400 ~ 2600 ~ 2500                                             |  |
| 630 8          | 0                               | 1.5/1.75         | 800×2100            | 1300 X 1230              | 1850 × 1900 | 1600               | 4400   | 2400 × 3000 × 230                                              |  |
| 200            | 10                              | 1.0              | 200 - 2100          | 1500 1200                | 2050 - 1050 | 1400               | 4200   | 0000 2000 000                                                  |  |
| 800            | 10                              | 1.5/1.75         | 800×2100            | 1500 × 1300              | 2050 × 1950 | 1600               | 4400   | 2600 × 3800 × 2500                                             |  |
| 1000           | 13                              | 1.0              | 900×2100            | 1600 × 1500              | 2150×2150   | 1400               | 4200   | 2800 × 4000 × 2500                                             |  |
| 1000           | 13                              | 1.5/1.75         | 900 X 2100          | 1000 X 1500              | 2130 X 2130 | 1600               | 4400   |                                                                |  |
| 1050           |                                 | 1.0              | 1000 0100           | 1750 1000                | 0000 0050   | 1400               | 0 4200 | 2000 - 4000 - 0500                                             |  |
| 1250           | 16                              | 1.5/1.75         | 1000×2100           | 1750 × 1600 2300         | 2300 × 2250 | 1600               | 4400   | 3000 × 4200 × 2500                                             |  |
| 1000           | 1600 21 1.0 1100×2100 2050×1700 | 2050 1700        | 2600×2450           | 1400                     | 4200        | 3300 × 4500 × 2500 |        |                                                                |  |
| 1600           |                                 | 1.5/1.75         | 1100 X 2100         | 2050 X 1700              | 2000 x 2450 | 1600               | 4400   | 3300 X 4500 X 2500                                             |  |

The schematic drawing of civil work is for reference only.

## Machine roomless (MRL) passenger elevator

| Capacity | No.of    | Speed(m/s) | Entrance ( w×H )mm | Car net size | Shaft inside of | de dimensio                                                                                                                    |                                                                                                                                                                                                                                 |  |
|----------|----------|------------|--------------------|--------------|-----------------|--------------------------------------------------------------------------------------------------------------------------------|---------------------------------------------------------------------------------------------------------------------------------------------------------------------------------------------------------------------------------|--|
| Kg       | Persons  |            | center opening     | (w×p)mm      |                 |                                                                                                                                | ОН                                                                                                                                                                                                                              |  |
| 0724440  | _        | 1.0        | 700×2100 1100×1150 |              |                 | 1500                                                                                                                           | 4200                                                                                                                                                                                                                            |  |
| 450      | 5        | 1.5/1.75   | 700 x 2100         | 1100 × 1150  | 2000 × 1700     | 1700                                                                                                                           | 4400                                                                                                                                                                                                                            |  |
| 630      | 0        | 1.0        | 800 × 2100         | 1200 - 1250  | 2200 v 1900     | 1500                                                                                                                           | 4200                                                                                                                                                                                                                            |  |
| 630      | 8 1      | 1.5/1.75   | 800 x 2100         | 1300 × 1250  | 2200 × 1800     | 1700                                                                                                                           | 4400                                                                                                                                                                                                                            |  |
| 000      | 40       | 1.0        | 800×2100           | 4.50 4050    | 1250 2250 11050 | 1500                                                                                                                           | 4200                                                                                                                                                                                                                            |  |
| 800 10   | 1.5/1.75 | 800 X 2100 | 1450 × 1350        | 2350 × 1850  | 1700            | 4400                                                                                                                           |                                                                                                                                                                                                                                 |  |
| 1000     | 10       | 1.0        | 900×2100           | 1600 × 1500  | 2500 × 1950     | 1500                                                                                                                           | 4200                                                                                                                                                                                                                            |  |
| 1000     | 13       | 1.5/1.75   | 900 x 2100         | 1600 X 1500  |                 | 1700                                                                                                                           | OH 000 4200 4200 000 4200 000 4200 000 4200 000 4400 000 4200 000 4400 000 4200 000 4200 000 4200 000 4200 000 4200 000 4200 000 4200 000 4200 000 4200 000 4200 000 4200 000 4200 000 4200 000 4200 000 4200 000 4200 000 4200 |  |
| 4050     |          | 1.0        | 4000 0400          | 4750 4000    | 0000 0050       | 1600                                                                                                                           | 4200                                                                                                                                                                                                                            |  |
| 1250     | 16       | 1.5/1.75   | 1000×2100          | 1750 × 1600  | 2800 × 2050     | 1500 4200<br>1700 4400<br>1500 4200<br>1700 4400<br>1500 4200<br>1700 4400<br>1500 4200<br>1700 4400<br>1600 4200<br>1800 4400 | 4400                                                                                                                                                                                                                            |  |
| 1600 2   |          | 1.0        | 1100 0100          | 0050 4700    | 0400 0450       | 1600                                                                                                                           | 4200                                                                                                                                                                                                                            |  |
|          | 21       | 1.5/1.75   | 1100×2100          | 2050 × 1700  | 3100×2150       | 1800                                                                                                                           | 4400                                                                                                                                                                                                                            |  |